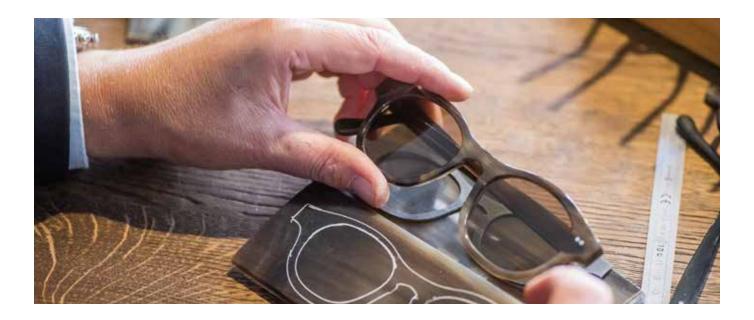

#### Measurements

A precise series of measurements and photographs are taken to create the first prototypes.

#### Meeting in the private lounge

Material, shape, colour, finishing touche are discussed in detail. The customer can choose from a selection of frames designed specifically for him. Cardboard prototypes are then projected on the customer's face.

#### **Fitting**

In the workshop, the eyewear craftsmen fixes the glasses to fit your facial structure perfectly. An eye examination is carried out and different types of corrective or sunglasses are offered.