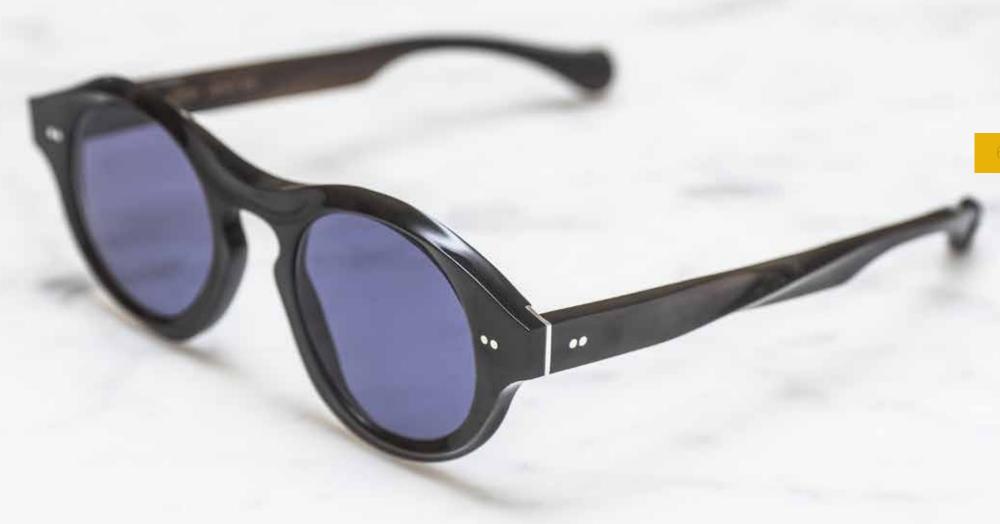

## Jazz Collection

The Jazz Collection
Made to order

Ludovic and his team created this 100% made in Belgium sunglasses collection, only using high quality materials like buffalo Horn and premium acetate. Exclusive handmade eyewear for those looking for excellence in style. Customised to your features, these eight soon to be iconic glasses offer a touch of uniqueness to your groove.

Crafted in Brussels with the same passion and dedication as for the bespoke models, this magnificent eyewear is ready to be flown over seas.

- 8 models
- Women en men models
- Sun lenses but can be optic too

- 3 different sizes
- 3 acetate color variations
- 3 variations of horn color

As a Jazzman creating his sound; compose your style

Improvise and find that magical note:

Compose your ...

Frame Size Material Color Lenses

#### **Legend of Jazz**

Each model is engraved with the name of a legend from the world of Jazz. Artists that have stood the test of time, chosen to represent this collection and the timeless shapes created by Lunetier Ludovic.