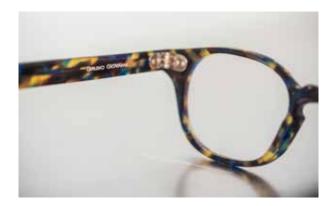

## Jazz Collection

The Jazz Collection
Made to order

Ludovic and his team created this 100% made in Belgium sunglasses collection, only using high quality materials like buffalo Horn and premium acetate. Exclusive handmade eyewear for those looking for excellence in style. Customised to your features, these eight soon to be iconic glasses offer a touch of uniqueness to your groove.

Crafted in Brussels with the same passion and dedication as for the bespoke models, this magnificent eyewear is ready to be flown over seas.

- 8 models
- Women en men models
- Sun lenses but can be optic too

- 3 different sizes
- 3 acetate color variations
- 3 variations of horn color

As a Jazzman creating his sound; compose your style

Improvise and find that magical note:

Compose your ...

Frame Size Material Color Lenses

#### **Legend of Jazz**

Each model is engraved with the name of a legend from the world of Jazz. Artists that have stood the test of time, chosen to represent this collection and the timeless shapes created by Lunetier Ludovic.