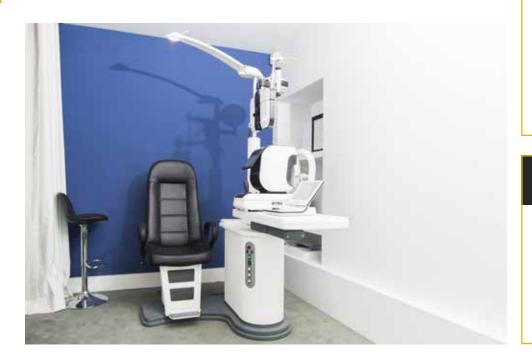

# Renowned Optician

Ludovic is an eyewear craftsman but also a renowned optician.

The team advises you on how to choose the right frame for your morphology and personality, but also takes care of the eye exam in the store. Lunetier Ludovic cuts and mounts the lenses. They make sure to look for the best possible visual comfort with you by working with quality glassmakers like Zeiss and Hoya.

#### **Fitting**

In the workshop, the eyewear craftsmen fixes the glasses to fit your facial structure perfectly. An eye examination is carried out and different types of corrective or sunglasses are offered.