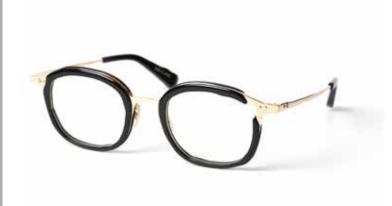

## Jazz Collection

The Jazz Collection
Made to order

Ludovic and his team created this 100% made in Belgium sunglasses collection, only using high quality materials like buffalo Horn and premium acetate. Exclusive handmade eyewear for those looking for excellence in style. Customised to your features, these eight soon to be iconic glasses offer a touch of uniqueness to your groove.

#### **Legend of Jazz**

Each model is engraved with the name of a legend from the world of Jazz. Artists that have stood the test of time, chosen to represent this collection and the timeless shapes created by Lunetier Ludovic.