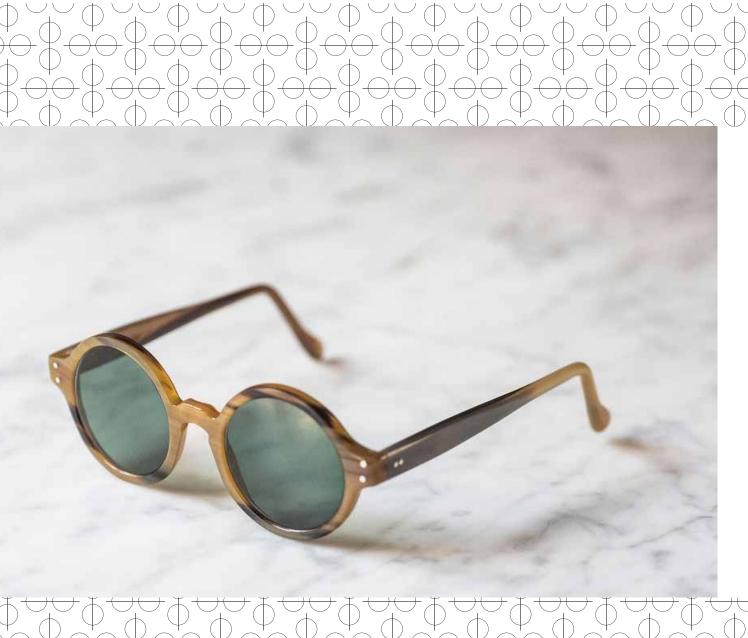

# Bespoke Experience

Perfection demands time, alot of it. As craftsmen, we should be proud of our achievements. All the Lunetier Ludovic frames are made by hand in the Brussels workshop which is part of the boutique. Only the finest materials are selected: horn, wood, gold, premium acetate, turtle shell, mother of pearl...

#### **Personalization**

As a final touch, Lunetier Ludovic discretely engraves the bespoke glasses with the customer's name or message on the inside of the temple arm for a truly unique and personalised result.