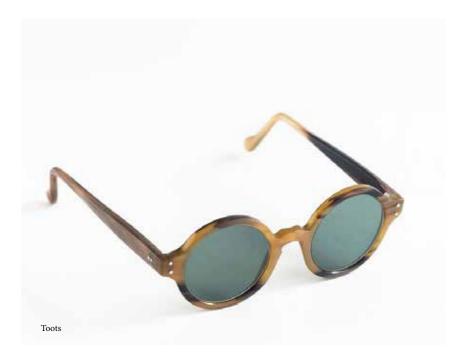

00

00

Toots

PRODUCT INFO

It is a round model. The round gives character and joviality to the face. Ideal for more «statement».

You can be in Tokyo or Alberta at four in the morning in your hotel and you can still practice if you like it. A trombone cannot do that at four in the morning.

Crafted by Lunetier Ludovic Brussels, Belgium

| Alto       | Baryton    | Contrabass |
|------------|------------|------------|
| A 43       | A 45       | A 48.5     |
| B 43       | B 45       | B 48.5     |
| D 22       | D 23       | D 24       |
| Lenght 133 | Lenght 140 | Lenght 150 |