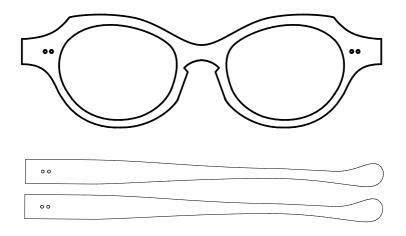

#### Best composition

Toots - Alto -Acetate Be-Bop - Optical Lenses

www.lunetierludovic.be

9

Your Size

1

An easy to use sizing guide to find the perfect fit for your face.

Looking in a mirror, hold a ruler horizontally across your face. Measure in mm the distance between your left and right temples.

If you already own a pair of glasses, you may find the frame size on the inside of either temple.

The A size measures the width of the lens, measured from the bridge. The B size measures the hight of the lens. The bridge width is the distance between the lenses.

The total length of the frame.

Chose your Sax\*

Adolphe Sax (1814-1894) Dinant, Belgium

Alto

Invented by the Belgian Adolphe sax, it remains an essential voice in Jazz.

Baryton

First to be built, but less likely to be seen on stage.