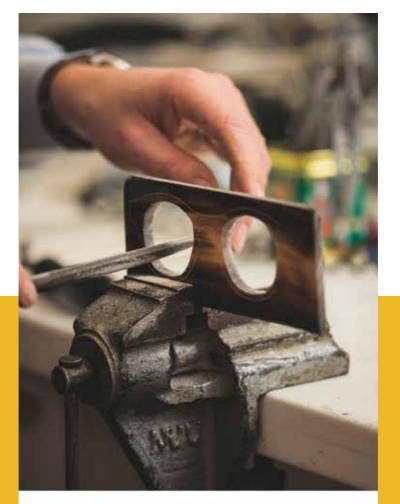

Contrabass

The rarest of them all, only thirty versions of the instrument were ever built.

\* Line sheet: p20

www.lunetierludovic.be

Your Material

Buffalo Horn

A noble material introduced through this collection by Lunetier Ludovic. Depending on the shade you use, the horn will match your skin tone, hair and eye colour perfectly.

This magnificent natural product combines both confort and uniqueness. The Indian water buffalo's are raised as cattle (meat, leather, hooves and horns) and do not come from any hunting activity.

Acetate

The rendering of cellulose acetate could be compared to the softness and warmth of a Jazz note as it catches the light beautifully.

This material is perfect for an every day usage as it is flexible and very resistant.