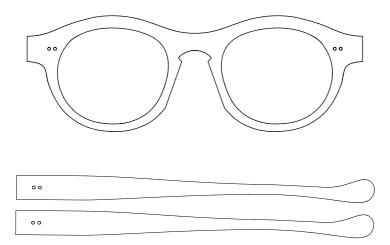

#### Best composition

Toots - Alto -Acetate Be-Bop - Optical Lenses

www.lunetierludovic.be

9

Your Size

1

An easy to use sizing guide to find the perfect fit for your face.

Looking in a mirror, hold a ruler horizontally across your face. Measure in mm the distance between your left and right temples.

If you already own a pair of glasses, you may find the frame size on the inside of either temple.

The A size measures the width of the lens, measured from the bridge. The B size measures the hight of the lens. The bridge width is the distance between the lenses.

The total length of the frame.

Chose your Sax\*

Adolphe Sax (1814-1894) Dinant, Belgium

Alto

Invented by the Belgian Adolphe sax, it remains an essential voice in Jazz.

Baryton

First to be built, but less likely to be seen on stage.