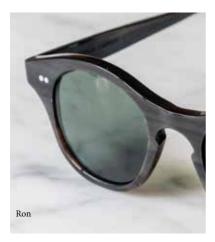

Mina

Best composition

Nina - Baryton -Horn Smooth Jazz - Shadow Chords lenses

Best composition

Ron - Contrabass -

Horn New Orleans

- Greenfield

Chords lenses