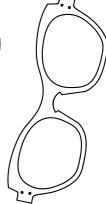

Like these artists, how do you want to feel the world around you?

COFFEE CHORDS \*Cat 3 Sunglasses

Anti-reflection inside SHADOW CHORDS \*Cat 3 Sunglasses

Anti-reflection inside

66

Bryan

PRODUCT INFO

It is a very masculine frame. Elongated, but not rectangular and a nice curve on the top. The vertical rivets are a trademark of Lunetier Ludovic.

Inspired by the movie Kingsman (2014).

Crafted by Lunetier Ludovic Brussels, Belgium

| Alto       | Baryton    | Contrabass |
|------------|------------|------------|
| A 45.5     | A 49       | A 52       |
| B 34       | B 36       | B 38       |
| D 20       | D 20       | D 21       |
| Lenght 133 | Lenght 142 | Lenght 150 |