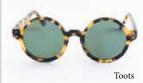

#### Best composition

Stan - Baryton - Acetate Hard bop - Greenfield Chords Lenses

Toots

#### Best composition

Toots - Alto -Acetate Be-Bop - Optical Lenses

www.lunetierludovic.be

9

Your Size

1

An easy to use sizing guide to find the perfect fit for your face.

Looking in a mirror, hold a ruler horizontally across your face. Measure in mm the distance between your left and right temples.