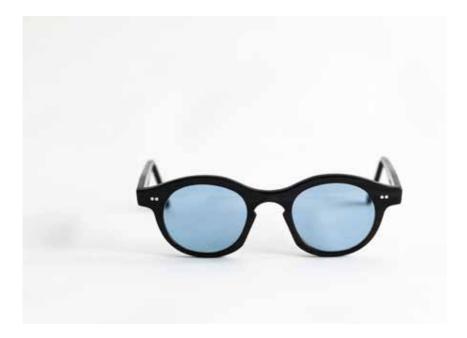

Dave

Best composition

Dave - Contrabass -Horn New Orleans - Shadow Chords Ienses

Best composition

Django - Baryton - Horn Swing -Optical lenses

Best composition

Ella - Alto - Horn Swing Coffee Chords lenses Feeling good by Nina Simone can get you energised one day or simply really happy the next. A different experience every time you put it on, just like your new Jazz Collection glasses !