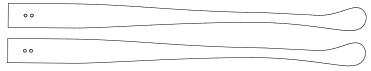

#### Best composition

Toots - Alto -Acetate Be-Bop - Optical Lenses

www.lunetierludovic.be

9

Your Size

1

An easy to use sizing guide to find the perfect fit for your face.

Looking in a mirror, hold a ruler horizontally across your face. Measure in mm the distance between your left and right temples.

If you already own a pair of glasses, you may find the frame size on the inside of either temple.

The A size measures the width of the lens, measured from the bridge. The B size measures the hight of the lens. The bridge width is the distance between the lenses.

The total length of the frame.

Chose your Sax\*

Adolphe Sax (1814-1894) Dinant, Belgium

Alto

Invented by the Belgian Adolphe sax, it remains an essential voice in Jazz.

Baryton

First to be built, but less likely to be seen on stage.