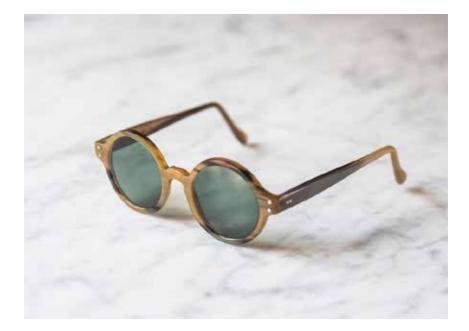

Django

PRODUCT INFO

This is an iconic model from Lunetier Ludovic. Created in 2015 and worm by Ludovic and the best-seller for 5 years. It is a model known as pantos copic or pantos in the common language. The top of the bezel is fluid and the shape of the glass is rounded.

Jazz attracted me because in it I found a formal perfection and instrumental precision that I admire in classical music, but with popular music doesn't have.

66

Crafted by Lunetier Ludovic Brussels, Belgium

| Alto       | Baryton    | Contrabass |
|------------|------------|------------|
| A 44.5     | A 46.5     | A 48.5     |
| B 37       | B 39.5     | B 42       |
| D 20       | D 22       | D 24       |
| Lenght 134 | Lenght 141 | Lenght 150 |