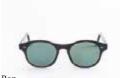

00

Dave

PRODUCT INFO

It is a rectangular model perfect for long faces. It is the only rectangular model in our collection. The bezel asserts its character thanks to its worked nose.

The secret of a great melody is a secret

66

Crafted by Lunetier Ludovic Brussels, Belgium

| Alto       | Baryton    | Contrabass |
|------------|------------|------------|
| A 44.5     | A 47       | A 50       |
| B 33       | B 34.5     | B 37       |
| D 21       | D 21       | D 24       |
| Lenght 135 | Lenght 142 | Lenght 150 |