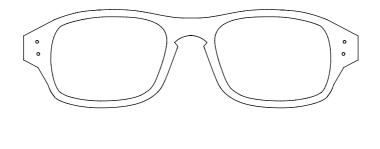

#### Best composition

Toots - Alto -Acetate Be-Bop - Optical Lenses

www.lunetierludovic.be

9

Your Size

1

An easy to use sizing guide to find the perfect fit for your face.

Looking in a mirror, hold a ruler horizontally across your face. Measure in mm the distance between your left and right temples.

If you already own a pair of glasses, you may find the frame size on the inside of either temple.

The A size measures the width of the lens, measured from the bridge. The B size measures the hight of the lens. The bridge width is the distance between the lenses.

The total length of the frame.

Chose your Sax\*

Adolphe Sax (1814-1894) Dinant, Belgium

Alto

Invented by the Belgian Adolphe sax, it remains an essential voice in Jazz.

Baryton

First to be built, but less likely to be seen on stage.