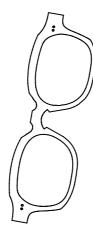

Django

PRODUCT INFO

This is an iconic model from Lunetier Ludovic. Created in 2015 and worm by Ludovic and the best-seller for 5 years. It is a model known as pantos copic or pantos in the common language. The top of the bezel is fluid and the shape of the glass is rounded.

Jazz attracted me because in it I found a formal perfection and instrumental precision that I admire in classical music, but with popular music doesn't have.

66

Crafted by Lunetier Ludovic Brussels, Belgium

| Alto       | Baryton    | Contrabass |
|------------|------------|------------|
| A 44.5     | A 46.5     | A 48.5     |
| B 37       | B 39.5     | B 42       |
| D 20       | D 22       | D 24       |
| Lenght 134 | Lenght 141 | Lenght 150 |