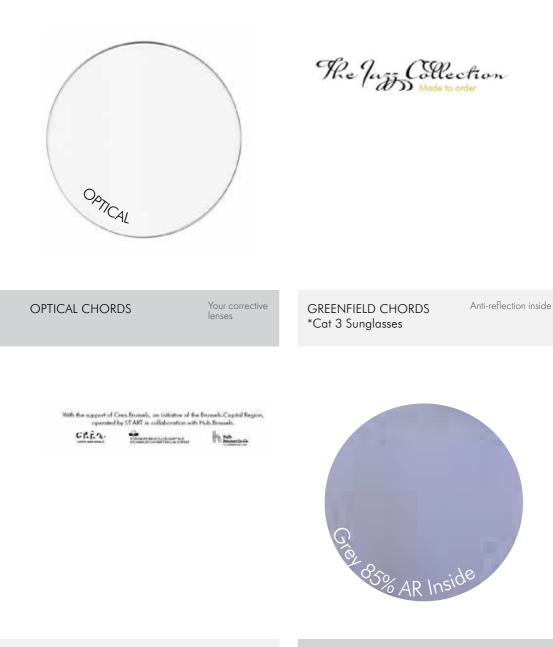

Your Lenses

The artist's fingers dance on the keys and cords of their instrument as they play the emotion rushing through their bodies.

The notes flying through the room become the audience's lens to the artist's soul, bending reality ever so slightly to their will.

Like these artists, how do you want to feel the world around you?

COFFEE CHORDS \*Cat 3 Sunglasses

Anti-reflection inside SHADOW CHORDS \*Cat 3 Sunglasses

Anti-reflection inside

66

Bryan

PRODUCT INFO

It is a very masculine frame. Elongated, but not rectangular and a nice curve on the top. The vertical rivets are a trademark of Lunetier Ludovic.