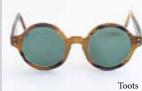

#### Best composition

Stan - Baryton - Acetate Hard bop - Greenfield Chords Lenses

Toots

#### Best composition

Toots - Alto -Acetate Be-Bop - Optical Lenses

www.lunetierludovic.be

9

Your Size

1

An easy to use sizing guide to find the perfect fit for your face.

Looking in a mirror, hold a ruler horizontally across your face. Measure in mm the distance between your left and right temples.