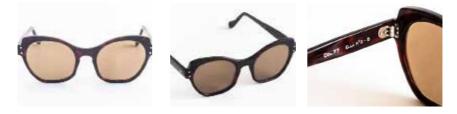

Your Lenses

The artist's fingers dance on the keys and cords of their instrument as they play the emotion rushing through their bodies.

The notes flying through the room become the audience's lens to the artist's soul, bending reality ever so slightly to their will.

Like these artists, how do you want to feel the world around you?

COFFEE CHORDS \*Cat 3 Sunglasses

Anti-reflection inside SHADOW CHORDS \*Cat 3 Sunglasses

Anti-reflection inside

66

Bryan

PRODUCT INFO

It is a very masculine frame. Elongated, but not rectangular and a nice curve on the top. The vertical rivets are a trademark of Lunetier Ludovic.