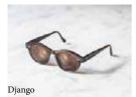

Django

PRODUCT INFO

This is an iconic model from Lunetier Ludovic. Created in 2015 and worm by Ludovic and the best-seller for 5 years. It is a model known as pantos copic or pantos in the common language. The top of the bezel is fluid and the shape of the glass is rounded.

Jazz attracted me because in it I found a formal perfection and instrumental precision that I admire in classical music, but with popular music doesn't have.

66

Crafted by Lunetier Ludovic Brussels, Belgium

| Alto       | Baryton    | Contrabass |
|------------|------------|------------|
| A 44.5     | A 46.5     | A 48.5     |
| B 37       | B 39.5     | B 42       |
| D 20       | D 22       | D 24       |
| Lenght 134 | Lenght 141 | Lenght 150 |