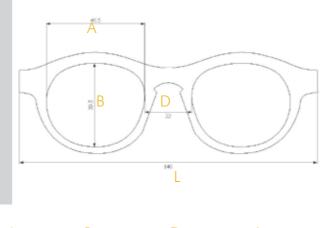

If you already own a pair of glasses, you may find the frame size on the inside of either temple.

The A size measures the width of the lens, measured from the bridge. The B size measures the hight of the lens. The bridge width is the distance between the lenses.

The total length of the frame.

Chose your Sax\*

Adolphe Sax (1814-1894) Dinant, Belgium

Alto

Invented by the Belgian Adolphe sax, it remains an essential voice in Jazz.

Baryton

First to be built, but less likely to be seen on stage.