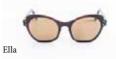

Dave

Best composition

Dave - Contrabass -Horn New Orleans - Shadow Chords Ienses

Best composition

Django - Baryton - Horn Swing -Optical lenses

Best composition

Ella - Alto - Horn Swing Coffee Chords lenses Feeling good by Nina Simone can get you energised one day or simply really happy the next. A different experience every time you put it on, just like your new Jazz Collection glasses !

PRODUCT INFO

It is an over-size model, thanks to its very marked lines, brings presence to the face. Exclusively feminine model. It can be worn perfectly as sunglasses.

Everybody wants to know about my style and how it came about. It's no big secret. It's no big secret. It's the way I feel.

66

Crafted by Lunetier Ludovic Brussels, Belgium

| Alto       | Baryton    | Contrabass |
|------------|------------|------------|
| A 46       | A 48       | A 51       |
| B 37.5     | B 40       | B 42       |
| D 20       | D 22       | D 22       |
| Lenght 133 | Lenght 140 | Lenght 150 |