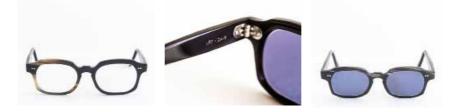

00

Dave

PRODUCT INFO

It is a rectangular model perfect for long faces. It is the only rectangular model in our collection. The bezel asserts its character thanks to its worked nose.

The secret of a great melody is a secret

66

Crafted by Lunetier Ludovic Brussels, Belgium

| Alto       | Baryton    | Contrabass |
|------------|------------|------------|
| A 44.5     | A 47       | A 50       |
| B 33       | B 34.5     | B 37       |
| D 21       | D 21       | D 24       |
| Lenght 135 | Lenght 142 | Lenght 150 |