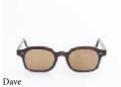

00

Dave

PRODUCT INFO

It is a rectangular model perfect for long faces. It is the only rectangular model in our collection. The bezel asserts its character thanks to its worked nose.

The secret of a great melody is a secret

66

Crafted by Lunetier Ludovic Brussels, Belgium

| Alto       | Baryton    | Contrabass |
|------------|------------|------------|
| A 44.5     | A 47       | A 50       |
| B 33       | B 34.5     | B 37       |
| D 21       | D 21       | D 24       |
| Lenght 135 | Lenght 142 | Lenght 150 |