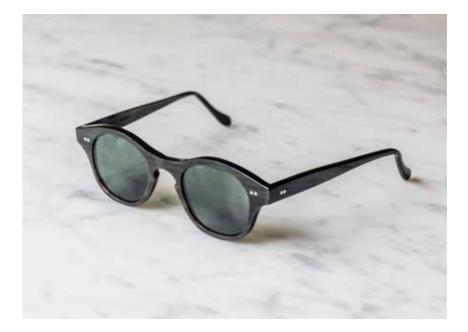

Like these artists, how do you want to feel the world around you?

COFFEE CHORDS \*Cat 3 Sunglasses

Anti-reflection inside SHADOW CHORDS \*Cat 3 Sunglasses

Anti-reflection inside

66

Bryan

PRODUCT INFO

It is a very masculine frame. Elongated, but not rectangular and a nice curve on the top. The vertical rivets are a trademark of Lunetier Ludovic.

Inspired by the movie Kingsman (2014).

Crafted by Lunetier Ludovic Brussels, Belgium

| Alto       | Baryton    | Contrabass |
|------------|------------|------------|
| A 45.5     | A 49       | A 52       |
| B 34       | B 36       | B 38       |
| D 20       | D 20       | D 21       |
| Lenght 133 | Lenght 142 | Lenght 150 |