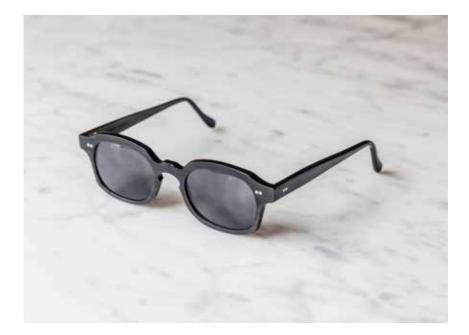

Like these artists, how do you want to feel the world around you?

COFFEE CHORDS \*Cat 3 Sunglasses

Anti-reflection inside SHADOW CHORDS \*Cat 3 Sunglasses

Anti-reflection inside

66

Bryan

PRODUCT INFO

It is a very masculine frame. Elongated, but not rectangular and a nice curve on the top. The vertical rivets are a trademark of Lunetier Ludovic.

Inspired by the movie Kingsman (2014).

Crafted by Lunetier Ludovic Brussels, Belgium

| Alto       | Baryton    | Contrabass |
|------------|------------|------------|
| A 45.5     | A 49       | A 52       |
| B 34       | B 36       | B 38       |
| D 20       | D 20       | D 21       |
| Lenght 133 | Lenght 142 | Lenght 150 |