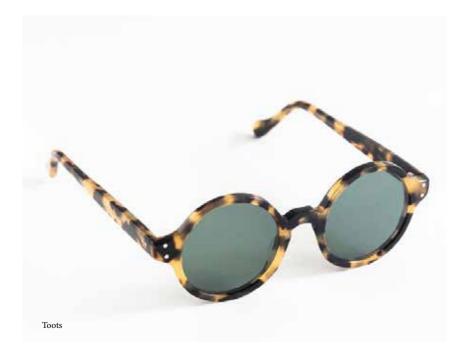

00

00

Toots

PRODUCT INFO

It is a round model. The round gives character and joviality to the face. Ideal for more «statement».

You can be in Tokyo or Alberta at four in the morning in your hotel and you can still practice if you like it. A trombone cannot do that at four in the morning.

Crafted by Lunetier Ludovic Brussels, Belgium

| Alto       | Baryton    | Contrabass |
|------------|------------|------------|
| A 43       | A 45       | A 48.5     |
| B 43       | B 45       | B 48.5     |
| D 22       | D 23       | D 24       |
| Lenght 133 | Lenght 140 | Lenght 150 |