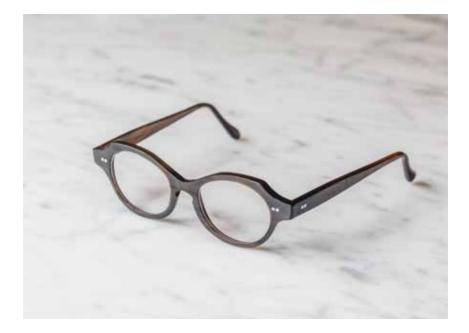

Django

PRODUCT INFO

This is an iconic model from Lunetier Ludovic. Created in 2015 and worm by Ludovic and the best-seller for 5 years. It is a model known as pantos copic or pantos in the common language. The top of the bezel is fluid and the shape of the glass is rounded.