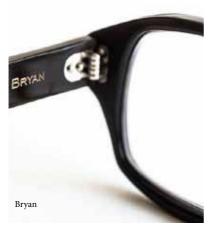

Your frame

Artists that have stood the test of time, chosen to represent this collection and the timeless shapes created by Lunetier Ludovic.

Bryan

Best composition

Bryan - Baryton - Horn Swing -Coffee Chords lenses