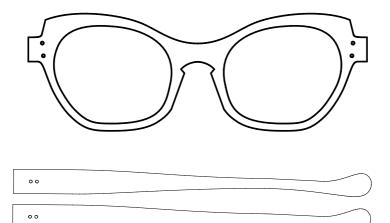

#### Best composition

Toots - Alto -Acetate Be-Bop - Optical Lenses

www.lunetierludovic.be

9

Your Size

1

An easy to use sizing guide to find the perfect fit for your face.

Looking in a mirror, hold a ruler horizontally across your face. Measure in mm the distance between your left and right temples.

If you already own a pair of glasses, you may find the frame size on the inside of either temple.

The A size measures the width of the lens, measured from the bridge. The B size measures the hight of the lens. The bridge width is the distance between the lenses.

The total length of the frame.

Chose your Sax\*

Adolphe Sax (1814-1894) Dinant, Belgium

Alto

Invented by the Belgian Adolphe sax, it remains an essential voice in Jazz.

Baryton

First to be built, but less likely to be seen on stage.