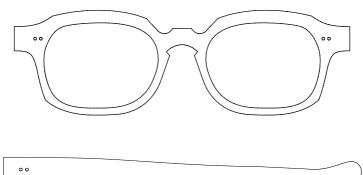

#### Best composition

Toots - Alto -Acetate Be-Bop - Optical Lenses

www.lunetierludovic.be

9

Your Size

1

An easy to use sizing guide to find the perfect fit for your face.

Looking in a mirror, hold a ruler horizontally across your face. Measure in mm the distance between your left and right temples.

If you already own a pair of glasses, you may find the frame size on the inside of either temple.

The A size measures the width of the lens, measured from the bridge. The B size measures the hight of the lens. The bridge width is the distance between the lenses.

The total length of the frame.

Chose your Sax\*

Adolphe Sax (1814-1894) Dinant, Belgium

Alto

Invented by the Belgian Adolphe sax, it remains an essential voice in Jazz.

Baryton

First to be built, but less likely to be seen on stage.