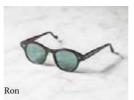

Mina

Best composition

Nina - Baryton -Horn Smooth Jazz - Shadow Chords lenses

Best composition

Ron - Contrabass -

Horn New Orleans

- Greenfield

Chords lenses

00

66

PRODUCT INFO

This is a stylish pantos model with a more pronounced tenon and a different curve. The bezel has character and is well worn by men with loaded eyebrows. It's the best selling made in the collection.

Crafted by Lunetier Ludovic Brussels, Belgium

| Alto       | Baryton    | Contrabass |
|------------|------------|------------|
| A 44       | A 46.5     | A 50       |
| B 37       | B 39       | B 42       |
| D 20       | D 21       | D 24       |
| Lenght 133 | Lenght 142 | Lenght 150 |