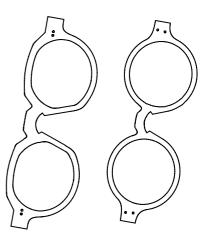

rafted in Brussels with the same passion and dedication as for the bespoke models Each model is engraved with the name of a legend from the world of Jazz.

Your frame

Artists that have stood the test of time, chosen to represent this collection and the timeless shapes created by Lunetier Ludovic.











Bryan

Best composition

Bryan - Baryton - Horn Swing -Coffee Chords lenses



Dave

Best composition

Dave - Contrabass -Horn New Orleans - Shadow Chords Ienses





Best composition

Django - Baryton - Horn Swing -Optical lenses





Best composition

Ella - Alto - Horn Swing Coffee Chords lenses Feeling good by Nina Simone can get you energised one day or simply really happy the next. A different experience every time you put it on, just like your new Jazz Collection glasses !









Mina

Best composition

Nina - Baryton -Horn Smooth Jazz - Shadow Chords lenses





Best composition

Ron - Contrabass -

Horn New Orleans

- Greenfield

Chords lenses

# C



#### Best composition

Stan - Baryton - Acetate Hard bop - Greenfield Chords Lenses



Toots

#### Best composition

Toots - Alto -Acetate Be-Bop - Optical Lenses

www.lunetierludovic.be

9

Your Size

1

An easy to use sizing guide to find the perfect fit for your face.

Looking in a mirror, hold a ruler horizontally across your face. Measure in mm the distance between your left and right temples.





If you already own a pair of glasses, you may find the frame size on the inside of either temple.





The A size measures the width of the lens, measured from the bridge. The B size measures the hight of the len