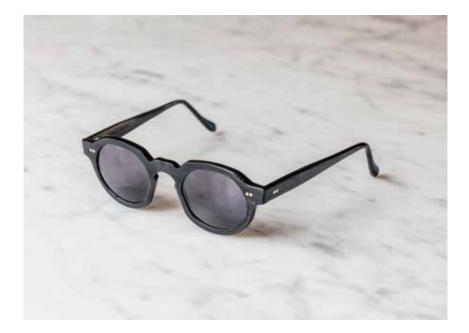

Like these artists, how do you want to feel the world around you?

COFFEE CHORDS \*Cat 3 Sunglasses

Anti-reflection inside SHADOW CHORDS \*Cat 3 Sunglasses

Anti-reflection inside

66

Bryan

PRODUCT INFO

It is a very masculine frame. Elongated, but not rectangular and a nice curve on the top. The vertical rivets are a trademark of Lunetier Ludovic.