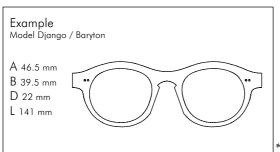

#### Best composition

Toots - Alto -Acetate Be-Bop - Optical Lenses

www.lunetierludovic.be

9

Your Size

1

An easy to use sizing guide to find the perfect fit for your face.

Looking in a mirror, hold a ruler horizontally across your face. Measure in mm the distance between your left and right temples.

If you already own a pair of glasses, you may find the frame size on the inside of either temple.

The A size measures the width of the lens, measured from the bridge. The B size measures the hight of the lens. The bridge width is the distance between the lenses.