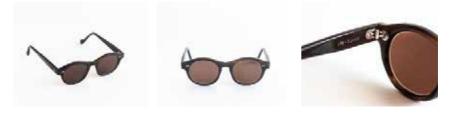

Django

PRODUCT INFO

This is an iconic model from Lunetier Ludovic. Created in 2015 and worm by Ludovic and the best-seller for 5 years. It is a model known as pantos copic or pantos in the common language. The top of the bezel is fluid and the shape of the glass is rounded.

Jazz attracted me because in it I found a formal perfection and instrumental precision that I admire in classical music, but with popular music doesn't have.

66

Crafted by Lunetier Ludovic Brussels, Belgium

| Alto       | Baryton    | Contrabass |
|------------|------------|------------|
| A 44.5     | A 46.5     | A 48.5     |
| B 37       | B 39.5     | B 42       |
| D 20       | D 22       | D 24       |
| Lenght 134 | Lenght 141 | Lenght 150 |