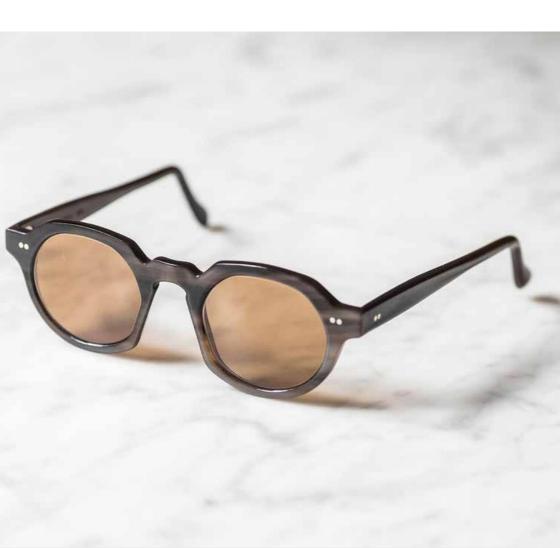

00

00

Toots

PRODUCT INFO

It is a round model. The round gives character and joviality to the face. Ideal for more «statement».

You can be in Tokyo or Alberta at four in the morning in your hotel and you can still practice if you like it. A trombone cannot do that at four in the morning.

Crafted by Lunetier Ludovic Brussels, Belgium

| Alto       | Baryton    | Contrabass |
|------------|------------|------------|
| A 43       | A 45       | A 48.5     |
| B 43       | B 45       | B 48.5     |
| D 22       | D 23       | D 24       |
| Lenght 133 | Lenght 140 | Lenght 150 |