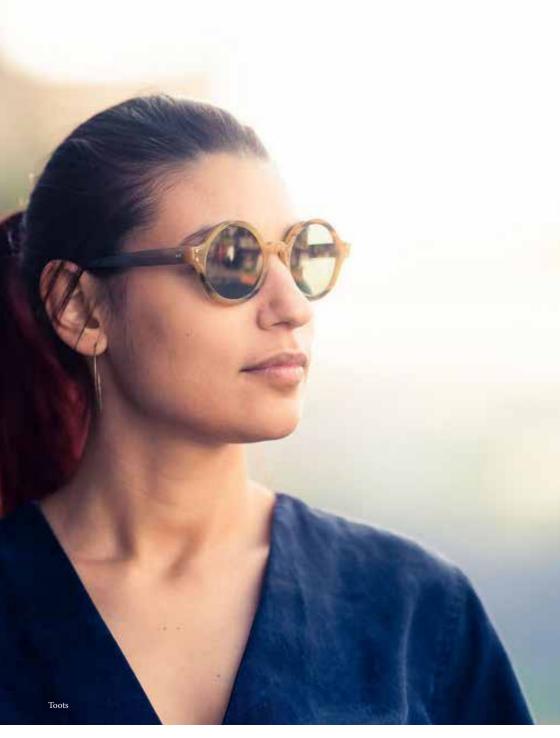

#### Best composition

Stan - Baryton - Acetate Hard bop - Greenfield Chords Lenses

Toots

#### Best composition

Toots - Alto -Acetate Be-Bop - Optical Lenses

www.lunetierludovic.be

9

Your Size

1

An easy to use sizing guide to find the perfect fit for your face.

Looking in a mirror, hold a ruler horizontally across your face. Measure in mm the distance between your left and right temples.