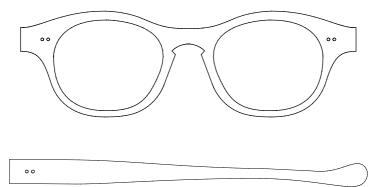

#### Best composition

Toots - Alto -Acetate Be-Bop - Optical Lenses

www.lunetierludovic.be

9

Your Size

1

An easy to use sizing guide to find the perfect fit for your face.

Looking in a mirror, hold a ruler horizontally across your face. Measure in mm the distance between your left and right temples.

If you already own a pair of glasses, you may find the frame size on the inside of either temple.

The A size measures the width of the lens, measured from the bridge. The B size measures the hight of the lens. The bridge width is the distance between the lenses.

The total length of the frame.

Chose your Sax\*

Adolphe Sax (1814-1894) Dinant, Belgium

Alto

Invented by the Belgian Adolphe sax, it remains an essential voice in Jazz.

Baryton

First to be built, but less likely to be seen on stage.