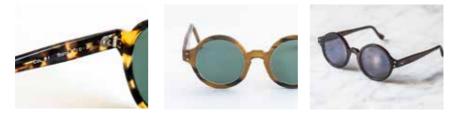

Your Lenses

The artist's fingers dance on the keys and cords of their instrument as they play the emotion rushing through their bodies.

The notes flying through the room become the audience's lens to the artist's soul, bending reality ever so slightly to their will.

Like these artists, how do you want to feel the world around you?

COFFEE CHORDS \*Cat 3 Sunglasses

Anti-reflection inside SHADOW CHORDS \*Cat 3 Sunglasses

Anti-reflection inside

66

Bryan

PRODUCT INFO

It is a very masculine frame. Elongated, but not rectangular and a nice curve on the top. The vertical rivets are a trademark of Lunetier Ludovic.