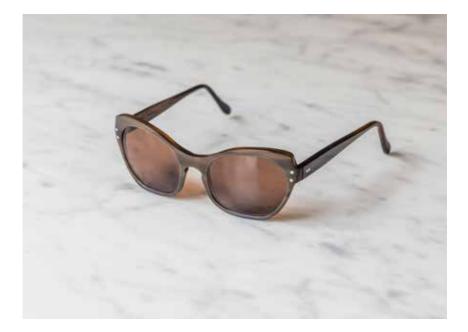

Like these artists, how do you want to feel the world around you?

COFFEE CHORDS \*Cat 3 Sunglasses

Anti-reflection inside SHADOW CHORDS \*Cat 3 Sunglasses

Anti-reflection inside

66

Bryan

PRODUCT INFO

It is a very masculine frame. Elongated, but not rectangular and a nice curve on the top. The vertical rivets are a trademark of Lunetier Ludovic.