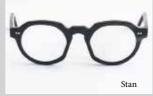

00

Other than conversation, no other art form can give the satisfaction of spontaneous interaction like jazz.

66

Stan

PRODUCT INFO

It is a model where the round and the angles meet. The shape of the glass is round and the top of the bezel is marked by angles. Ideal when a round shape is too typical for the wearer, this model is easier to wear.

Crafted by Lunetier Ludovic Brussels, Belgium

| Alto       | Baryton    | Contrabass |
|------------|------------|------------|
| A 44       | A 46       | A 48       |
| B 36       | B 38.5     | B 40       |
| D 20       | D 23       | D 24       |
| Lenght 134 | Lenght 141 | Lenght 150 |