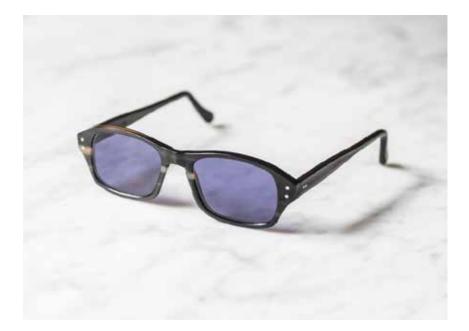

Like these artists, how do you want to feel the world around you?

COFFEE CHORDS \*Cat 3 Sunglasses

Anti-reflection inside SHADOW CHORDS \*Cat 3 Sunglasses

Anti-reflection inside

66

Bryan

PRODUCT INFO

It is a very masculine frame. Elongated, but not rectangular and a nice curve on the top. The vertical rivets are a trademark of Lunetier Ludovic.