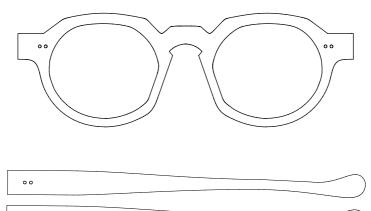

#### Best composition

Toots - Alto -Acetate Be-Bop - Optical Lenses

www.lunetierludovic.be

9

Your Size

1

An easy to use sizing guide to find the perfect fit for your face.

Looking in a mirror, hold a ruler horizontally across your face. Measure in mm the distance between your left and right temples.

If you already own a pair of glasses, you may find the frame size on the inside of either temple.

The A size measures the width of the lens, measured from the bridge. The B size measures the hight of the lens. The bridge width is the distance between the lenses.

The total length of the frame.

Chose your Sax\*

Adolphe Sax (1814-1894) Dinant, Belgium

Alto

Invented by the Belgian Adolphe sax, it remains an essential voice in Jazz.

Baryton

First to be built, but less likely to be seen on stage.