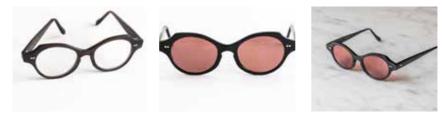

Mina

Best composition

Nina - Baryton -Horn Smooth Jazz - Shadow Chords lenses

Best composition

Ron - Contrabass -

Horn New Orleans

- Greenfield

Chords lenses

Mina

I want to shake people up so bad, that when they leave a nightclub where where I've performed. I just want them to be to pieces.

66

PRODUCT INFO

It is a discreet model that follows perfectly the line of the eyebrows brings softness while keeping the character of the frame thanks to the slight angle. When you wear this pair of glasses you feel confident and you're «feeling good».