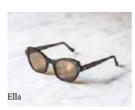

PRODUCT INFO

It is an over-size model, thanks to its very marked lines, brings presence to the face. Exclusively feminine model. It can be worn perfectly as sunglasses.

Everybody wants to know about my style and how it came about. It's no big secret. It's no big secret. It's the way I feel.

66

Crafted by Lunetier Ludovic Brussels, Belgium

| Alto       | Baryton    | Contrabass |
|------------|------------|------------|
| A 46       | A 48       | A 51       |
| B 37.5     | B 40       | B 42       |
| D 20       | D 22       | D 22       |
| Lenght 133 | Lenght 140 | Lenght 150 |