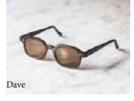

00

Dave

PRODUCT INFO

It is a rectangular model perfect for long faces. It is the only rectangular model in our collection. The bezel asserts its character thanks to its worked nose.

The secret of a great melody is a secret

66

Crafted by Lunetier Ludovic Brussels, Belgium

| Alto       | Baryton    | Contrabass |
|------------|------------|------------|
| A 44.5     | A 47       | A 50       |
| B 33       | B 34.5     | B 37       |
| D 21       | D 21       | D 24       |
| Lenght 135 | Lenght 142 | Lenght 150 |