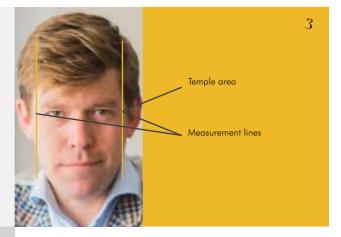

#### Best composition

Toots - Alto -Acetate Be-Bop - Optical Lenses

www.lunetierludovic.be

9

Your Size

1

An easy to use sizing guide to find the perfect fit for your face.

Looking in a mirror, hold a ruler horizontally across your face. Measure in mm the distance between your left and right temples.

If you already own a pair of glasses, you may find the frame size on the inside of either temple.

The A size measures the width of the lens, measured from the bridge. The B size measures the hight of the lens. The bridge width is the distance between the lenses.