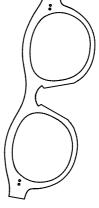

Mina

I want to shake people up so bad, that when they leave a nightclub where where I've performed. I just want them to be to pieces.

66

PRODUCT INFO

It is a discreet model that follows perfectly the line of the eyebrows brings softness while keeping the character of the frame thanks to the slight angle. When you wear this pair of glasses you feel confident and you're «feeling good».

Crafted by Lunetier Ludovic Brussels, Belgium

| Alto       | Baryton    | Contrabass |
|------------|------------|------------|
| A 42       | A 46.5     | A 50       |
| B 35       | B 38       | B 40       |
| D 19       | D 20       | D 20       |
| Lenght 134 | Lenght 142 | Lenght 150 |