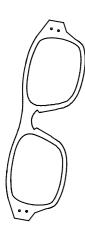

Like these artists, how do you want to feel the world around you?

COFFEE CHORDS \*Cat 3 Sunglasses

Anti-reflection inside SHADOW CHORDS \*Cat 3 Sunglasses

Anti-reflection inside

66

Bryan

PRODUCT INFO

It is a very masculine frame. Elongated, but not rectangular and a nice curve on the top. The vertical rivets are a trademark of Lunetier Ludovic.

Inspired by the movie Kingsman (2014).

Crafted by Lunetier Ludovic Brussels, Belgium

| Alto       | Baryton    | Contrabass |
|------------|------------|------------|
| A 45.5     | A 49       | A 52       |
| B 34       | B 36       | B 38       |
| D 20       | D 20       | D 21       |
| Lenght 133 | Lenght 142 | Lenght 150 |