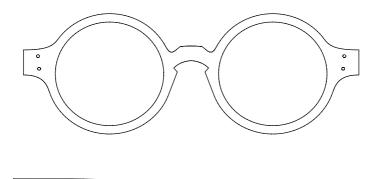

#### Best composition

Toots - Alto -Acetate Be-Bop - Optical Lenses

www.lunetierludovic.be

9

Your Size

1

An easy to use sizing guide to find the perfect fit for your face.

Looking in a mirror, hold a ruler horizontally across your face. Measure in mm the distance between your left and right temples.

If you already own a pair of glasses, you may find the frame size on the inside of either temple.

The A size measures the width of the lens, measured from the bridge. The B size measures the hight of the lens. The bridge width is the distance between the lenses.

The total length of the frame.

Chose your Sax\*

Adolphe Sax (1814-1894) Dinant, Belgium

Alto

Invented by the Belgian Adolphe sax, it remains an essential voice in Jazz.

Baryton

First to be built, but less likely to be seen on stage.